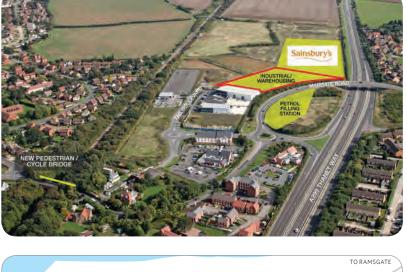

# Herne Bay, Kent CT6 6LA

A new Sainsbury's Food Store is scheduled to open in 2016

KITEWOOD

UNDER TION CONSTRUCTION

#### Location

Altira Park is located fronting the A299 Thanet Way, approximately 1.5 miles from Herne Bay town centre. The scheme is situated close to existing amenities: Table Table, Harvester, Premier Inn Hotel.

## Phase 1

Planning has been received for a new B1 B2 B8 industrial/warehouse scheme which will occupy a prominent position fronting the A299, with good connections to both local and national road networks.

The scheme comprises 9 new units ranging from 223 to 1,081 sq m (2,400 to 11,635 sq ft) and has 24 hour access.