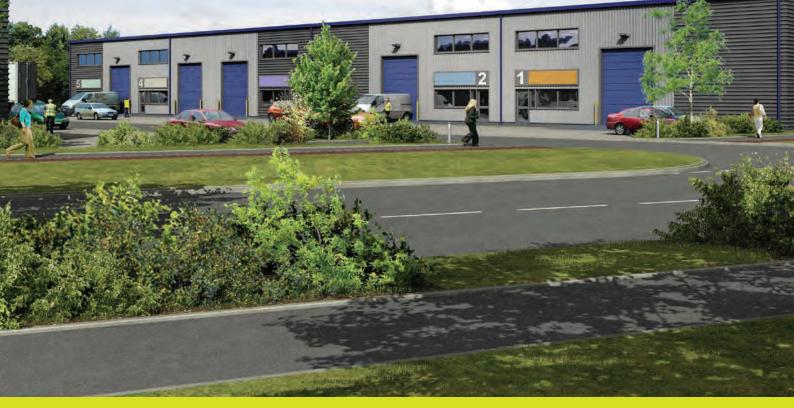

## Phase 1

Planning has been received for a new B1 B2 B8 industrial/warehouse scheme which will occupy a prominent position fronting the A299, with good connections to both local and national road networks.

The scheme comprises 9 new units ranging from 223 to 1,081 sq m (2,400 to 11,635 sq ft) and has 24 hour access.