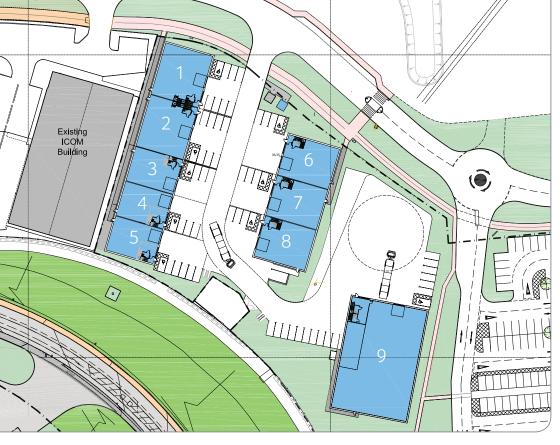

## Phase 1 unit sizes

| Units | Ground | 1st floor offices | sq m  | sq ft  |
|-------|--------|-------------------|-------|--------|
| 1&2   | 285    | 51                | 336   | 3,618  |
| 3-5   | 189    | 34                | 223   | 2,400  |
| 6-8   | 240    | 40                | 280   | 3,015  |
| 9     | 940    | 141               | 1,081 | 11,635 |

The scheme comprises 9 new units ranging from 223 to 1,081 sq m (2,400 to 11,635 sq ft) and has 24 hour access.