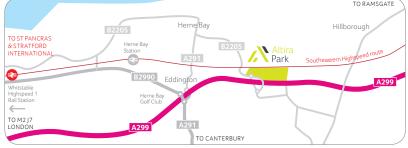

#### Location

Altira Park is located fronting the A299 Thanet Way, approximately 1.5 miles from Herne Bay town centre. The scheme is situated close to existing amenities: Table Table, Harvester, Premier Inn Hotel.