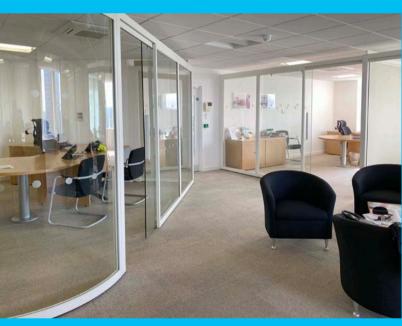

- The offices are immediately available
- Glazed partitioning provides: a 6 person meeting room, 4 person shared office and 4 individual offices
- Suspended ceilings and integral lighting
- Fully carpeted
- Air conditioning

## 3

- Kitchenette
- Furniture and cabling can be left, thus making this plug and play
- Terms and further information upon application