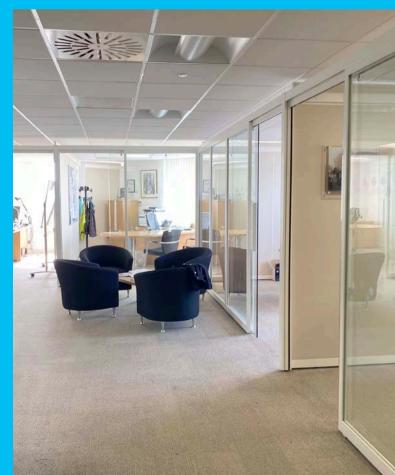

- The offices are immediately available
- Glazed partitioning provides: a 6 person meeting room, 4 person shared office and 4 individual offices
- Suspended ceilings and integral lighting
- Fully carpeted
- Air conditioning

## 3

- Kitchenette
- Furniture and cabling can be left, thus making this plug and play
- Terms and further information upon application