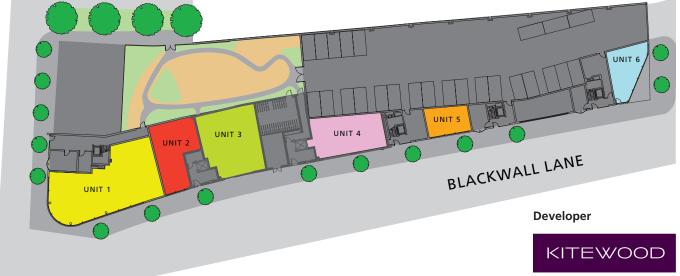

# **Accommodation**

Units 1-3 can be combined.

| Unit 1 | 2,384 sq ft | 221.58 sq m |
|--------|-------------|-------------|
| Unit 2 | 878 sq ft   | 81.66 sq m  |
| Unit 3 | 1,423 sq ft | 132.28 sq m |
| Unit 4 | 913 sq ft   | 89.88 sq m  |
| Unit 5 | 459 sq ft   | 42.73 sq m  |
| Unit 6 | 489 sq ft   | 45.49 sq m  |
| Total  | 6,546 sq ft | 613.62 sq m |

Including 6 car parking spaces.