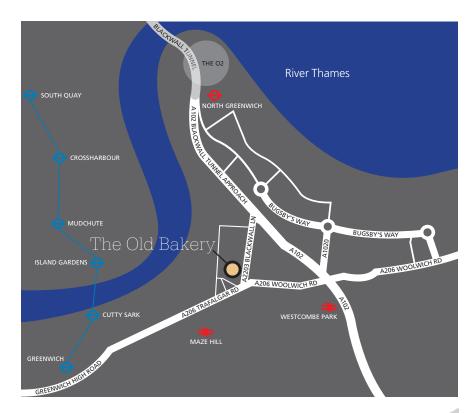

## Location

Blackwall Lane connects Trafalgar Road (A206) and Blackwall Tunnel Approach (A102), and is one of the main thoroughfares to The 02.

Greenwich is just 20 minutes from Central London in Zone 2 of London's travel network. It is easy to reach using the Underground, river boat, Docklands Light Railway (DLR) – nearest stations Cutty Sark and Greenwich, train or bus. The Jubilee line runs to North Greenwich, site of The O2 and a short bus ride from the town centre.

Maze Hill railway station connects Greenwich with Charing Cross, Waterloo East, Cannon Street and London Bridge.